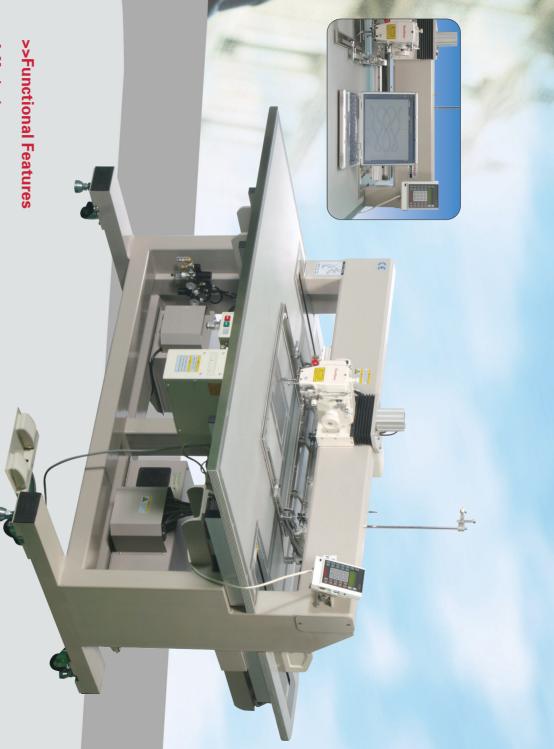

Independent Direct Drive, Electronically Controlled Pattern Sewing Machine

# SPS/C-5050H SPS/C-8050H $(500 \times 500)$

 $(800 \times 500)$ 

### A. Mechanism