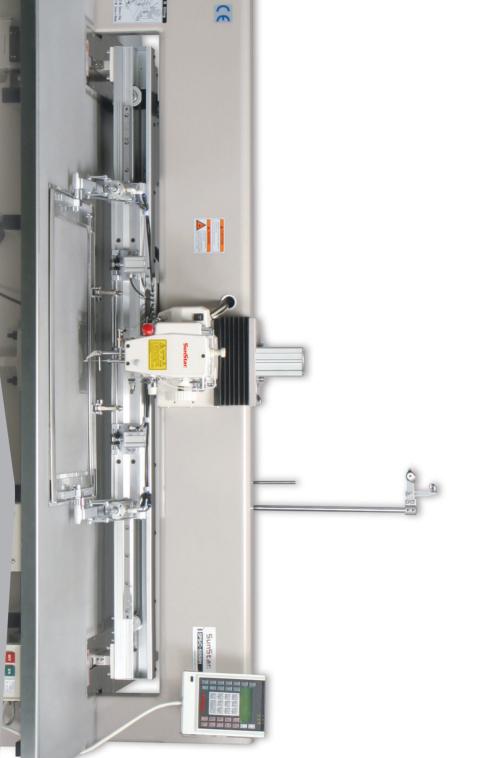

Independent Direct Drive, Electronically Controlled Pattern Sewing Machine

# SPS/C-5050H SPS/C-8050H $(500 \times 500)$

 $(800 \times 500)$ 

### A. Mechanism