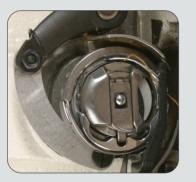

#### Rotary large hook Rotary thread trimmer

The adoption of large hook makes frequent bobbin exchange unnecessary during sewing, thereby enhancing productivity. The Rotary Mes-type thread trimmer is simple in structure and easy to use.

# **Hook Iubrication device**

Air pressure-based hook lubrication device is used.
It can remove foreign materials from hook and supply oil at the same time.